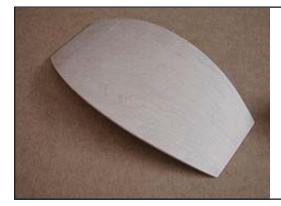

# Laminating a Chair Back

This tutorial shows how to laminate a chair back and how to build a mold using insulating foam.

# Click Here for CHAIR BACK TUTORIAL