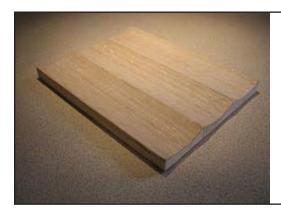

## Veneering a Coved Form

This is an easy way to laminate veneer onto a cove cut piece of Baltic Birch. The tutorial shows you all the steps from table saw to final sanding.

## Click Here for COVE TUTORIAL