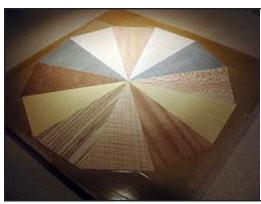

## Veneering a Table Top

Here is a photo set showing how to veneer a table top using triangular pieces of veneer.

**Click Here for TABLETOP TUTORIAL** 

Workshop Supply Inc Embro Ontario Canada N0J 1J0 www.Workshopsupply.com 1-800-387-5716