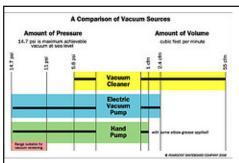

#### Understanding Vacuum

This tutorial shows a couple charts that reveals different information about vacuum. One shows the difference between what a vacuum cleaner can pull, an electric vacuum pump and a manual hand pump. The other is a conversion chart for HG to pounds. **Click Here for TUTORIAL** 