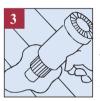

#### 4. SAND:

5. STAIN:

Final hard plate or screen and remove all dust and debris. (NOTE: Do not use a grit coarser than 120.)

Apply stain to the timber

(if staining). Do not rub

aggressive action. Doing

be dry before staining.

TIMBERMATE. Filler must

the stain in with an

so will remove

# Minim

5. STAIN: Apply stain to the timber

(if staining). Do not rub the stain in with an aggressive action. Doing so will remove TIMBERMATE. Filler must be dry before staining.

5. STAIN: Apply stain to the timber (if staining). Do not rub the stain in with an aggressive action. Doing so will remove TIMBERMATE. Filler must be dry before staining.