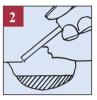

## **TROWEL FILLING**

I. MIX:

#### I. MIX:

Match the color to the timber. Mix TIMBERMATE in the tub with warm water (a mixer attached to a heavy duty drill is ideal). Slowly pour the water in as you mix – TIMBERMATE

should have the consistency of thick paint. Allow TIMBERMATE mixture to dry to the consistency of toothpaste before sealing tub.