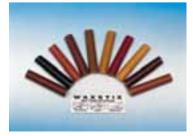

## **KEEP WAXSTIX ON HAND**

TIMBERMATE carry a wide range of coloured wax sticks to repair scratches on timber surfaces. Keep selected colours on hand to keep your timber looking like new.

No beeswax! Which means this synthetic wax will accept coatings.