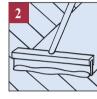

2. FILL: If hole is greater than 6mm, fill by layering TIMBERMATE in 6mm increments.

2. APPLY: Apply TIMBERMATE, with a plastic trowel, or rubber float across the grain over the entire timber. Make sure the filler is forced into deep voids. Do not apply TIMBERMATE too heavily –

a small amount goes a long way. Remove all excess TIMBERMATE. (Return excess to the TIMBERMATE container - no waste.)

2. APPLY:

Apply TIMBERMATE to the timber and squeegee it or rub across the grain over the entire job. Do not apply TIMBERMATE too heavily – a small amount goes a long way.