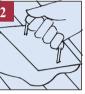

#### 4. SAND:

Final sand and remove all dust and debris. (NOTE: Do not use a grit coarser than 120.)

4. SAND: Final sand and remove all dust and debris. (If grain filling do not use a grit coarser than 120.)